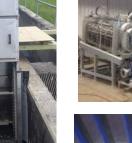

## Achieve 1 mm Screening with No Washwater

✓The world's only super fine mechanical bar screen with spacing to 1mm
✓Removes hair, rags, fats, and oils