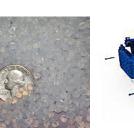

## Achieve 1 mm Screening with No Washwater

✓The world's only super fine mechanical bar screen with spacing to 1mm
✓Removes hair, rags, fats, and oils