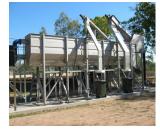

### Accomplish TSS Removal and Biological Treatment in the Same Vessel

✓ Removes TSS, Ammonia BOD, COD, Nitrification, Denitrification, Phosphorus
 ✓ Backwashes without a pump with over 99% net water production
 ✓ Runs unattended and has a very small footprint
 ✓ No moving parts, very little maintenance

#### Achieve 1 mm Screening with No Washwater

✓ The world's only super fine mechanical bar screen with spacing to 1mm
✓ Removes hair, rags, fats, and oils
✓ No wash water or brushes