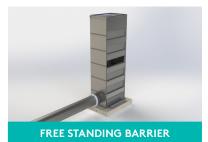

### **INSTALLATION OPTIONS**

- » TOWER ATTACHED
  - New structure with integrated gates
  - Barrier affixed to existing structure
- » FREE STANDING
  - New submerged intake

HARVEST

- Retrofit existing submerged intake
- » PIPE STYLE
  - Innovative options for difficult installations
- » No motors
- » No shafts
- » No bearings
- » Just physics