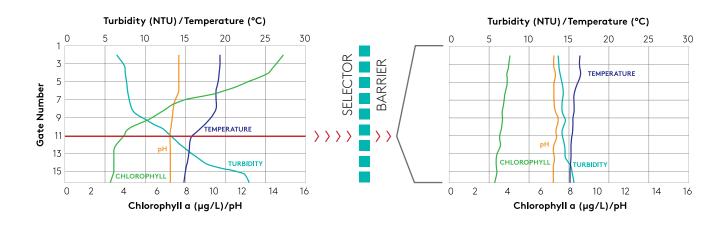

#### FIND IT USING PAMS

Ixom's Profile Analysis & Monitoring System (PAMS) provides continuous and comprehensive profile monitoring of nine inline parameters and its exclusive All-Level Grab sampling.

#### POOL RAW WATER

NARROW SLICE 5-10% of the total depth profile is selected and isolated for withdrawal and treatment

UNIFORM WITHDRAWAL <5% concentration gradient over the entire profile within the water quality barrier