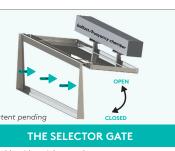

e inline parameters and its exclusive All-Level Grab sampling.



# SELECT BEFORE YOU ACCEPT

#### POOL RAW WATER



NARROW SLICE 5-10% of the total depth profile is selected and isolated for withdrawal and treatment

UNIFORM WITHDRAWAL <5% concentration gradient over the entire profile within the water quality barrier

# **RESULTING IN REDUCED CHEMICAL COSTS OF 50% OR MORE**







## **STANDARD SELECTOR GATES**

#### PREFERRED RAW WATER

TREAT

### **INSTALLATION OPTIONS**

- » TOWER ATTACHED
  - New structure with integrated gates
  - Barrier affixed to existing structure
- » FREE STANDING
  - New submerged intake

HARVEST

- Retrofit existing submerged intake
- » PIPE STYLE
  - Innovative options for difficult installations
- » No motors
- » No shafts
- » No bearings
- » Just physics