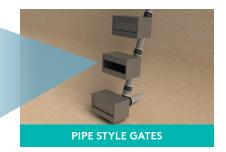

### **INSTALLATION OPTIONS**

- » TOWER ATTACHED
  - New structure with integrated gates
  - Barrier affixed to existing structure
- » FREE STANDING
  - New submerged intake

HARVEST

- Retrofit existing submerged intake
- » PIPE STYLE
  - Innovative options for difficult installations
- » No motors
- » No shafts
- » No bearings
- » Just physics