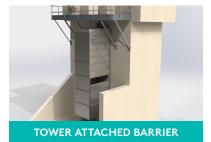

### **INSTALLATION OPTIONS**

- » TOWER ATTACHED
  - New structure with integrated gates
  - Barrier affixed to existing structure
- » FREE STANDING
  - New submerged intake

HARVEST

- Retrofit existing submerged intake
- » PIPE STYLE
  - Innovative options for difficult installations
- » No motors
- » No shafts
- » No bearings
- » Just physics