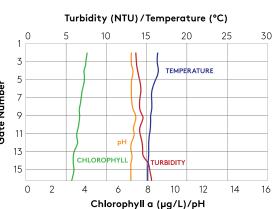

# **SELECT BEFORE YOU ACCEPT**

#### UNIFORM WITHDRAWAL

<5% concentration gradient over the entire profile within the water quality barrier

PREFERRED RAW WATER