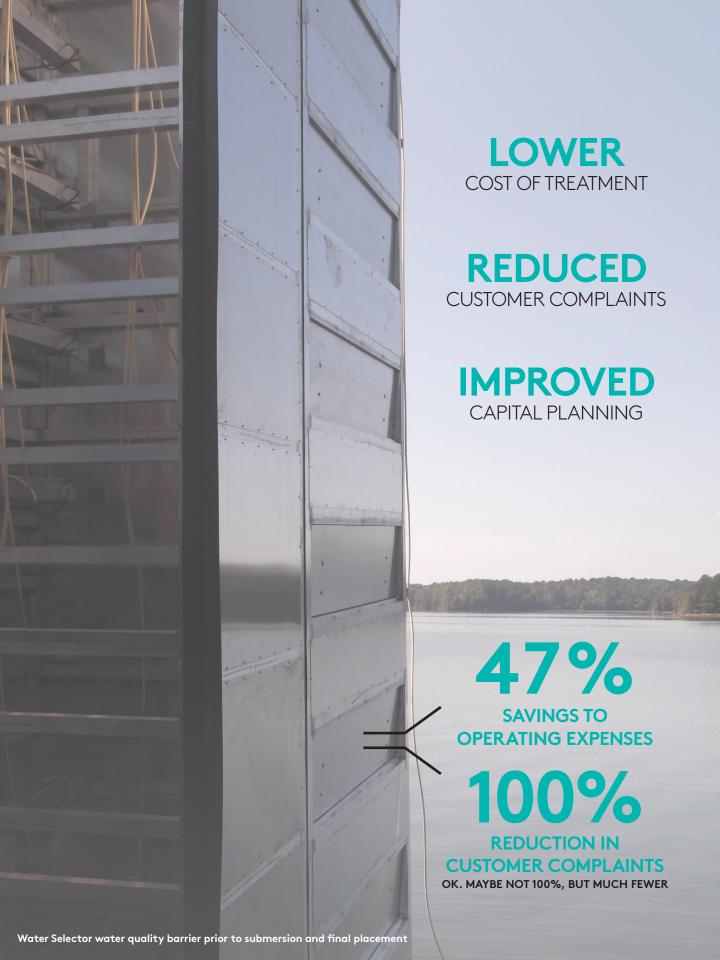

### **EFFECTIVE TREATMENT** BEGINS AT THE INTAKE

YOU HAVE **BETTER WATER** THAN YOU THINK

ARE YOU LIMITED TO ONLY A COUPLE OPTIONS FOR WITHDRAWAL DEPTH SELECTION?

IS YOUR TOP INTAKE GATE ABOVE THE NORMAL WORKING LEVEL?

DO YOU HAVE T&O PROBLEMS OR HIGH FE/MN?

IS YOUR RESERVOIR SHALLOW?

DO YOU KNOW WHERE YOUR BEST WATER IS?

# MONITOR TO KNOW USING PAMS

Ixom's exclusive comprehensive water quality monitoring system providing continuous whole profile monitoring of up to nine water quality parameters including DO, pH, Turbidity, Chlorophyll a, Blue-Green Algae, Temperature, ORP, Conductivity, Depth. All-Level Grab sampling (i.e. Fe, Mn, Alkalinity, TOC, etc).







# **SELECT BEFORE YOU ACCEPT**

#### **NARROW SLICE**

5-10% of the total depth profile is selected and isolated for w