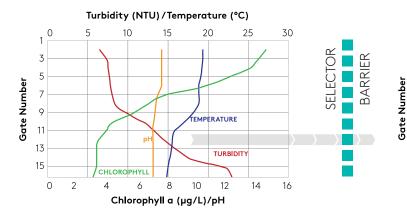

# **SELECT BEFORE YOU ACCEPT**

#### **NARROW SLICE**

5-10% of the total depth profile is selected and isolated for withdrawal and treatment

**POOL RAW WATER** 

#### UNIFORM WITHDRAWAL

<5% concentration gradient over the entire profile within the water quality barrier

PREFERRED RAW WATER